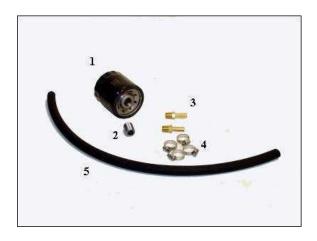

## PARTS FOR OIL FILTER MOTOR PLATE

| 1 | Oil Filter                        | (1) |
|---|-----------------------------------|-----|
| 2 | Fitting for oil filter to plate   | (1) |
| 3 | Fittings, 1/4" npt x<br>3/8" barb | (2) |
| 4 | Hose clamps                       | (4) |
| 5 | Oil line                          | (1) |

Install oil filter fitting into motor plate using red loctite. Wait until loctite sets up completely before before installing oil filter.

Install brass barb fittings into back side of motor plate using red loctite.

Cut and install oil line as needed and secure with hose clamps.

**Note:** Bottom line is for the feed into the filter, and center of filter is oil exit.