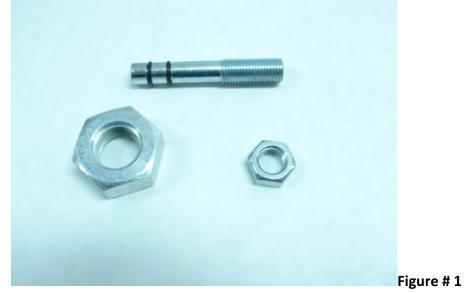

Notice of updated clutch hub nut and adjuster screw for 1990 - UP open belt drive kit with BDL's EPP-100 Pressure Plate NEW Part # CDAS-100A. See figure # 1

Replaces Old Part #'s CDAS-100 & HNS-100

Simply replace clutch hub nut and adjuster screw "Figure # 2" with updated version "shown top picture" **Note**: You must install new dual O-Ring adjuster screw from the backside of pressure plates so as not to damage O-Rings. O-Rings now seal mainshaft internally from oil transfer into clutch.