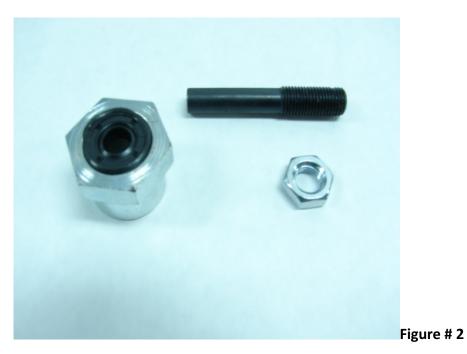

Notice of updated clutch hub nut and adjuster screw for 1990 - UP open belt drive kit with BDL's EPP-100 Pressure Plate NEW Part # CDAS-100A. See figure # 1

Replaces Old Part #'s CDAS-100 & HNS-100

Simply replace clutch hub nut and adjuster screw "Figure # 2" with updated version "shown top picture" **Note**: You must install new dual O-Ring adjuster screw from the backside of pressure plates so as not to damage O-Rings. O-Rings now seal mainshaft internally from oil transfer into clutch.