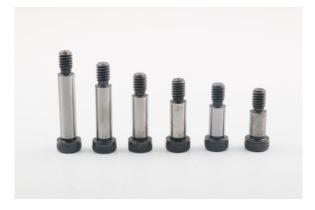

## BDL / BELT DRIVES LTD. PRESSURE PLATE SHOULDER BOLTS

Here at Belt Drives LTD. or BDL as most people call us

We have (6) different length shoulder bolts, They range from 1-1/2" long down to 5/8" long.

## Here are the (6) sizes:

| ESB-100, | Has a 1-1/2" shoulder ("Pictured above' |                       |
|----------|-----------------------------------------|-----------------------|
|          | CDSB-100,                               | Has a 1-1/4" shoulder |
|          | ESB-1000,                               | Has a 1" shoulder     |
|          | ESB-875,                                | Has a 7/8" shoulder   |
|          | ESB-750,                                | Has a 3/4" shoulder   |
|          | ESB-625,                                | Has a 5/8" shoulder   |