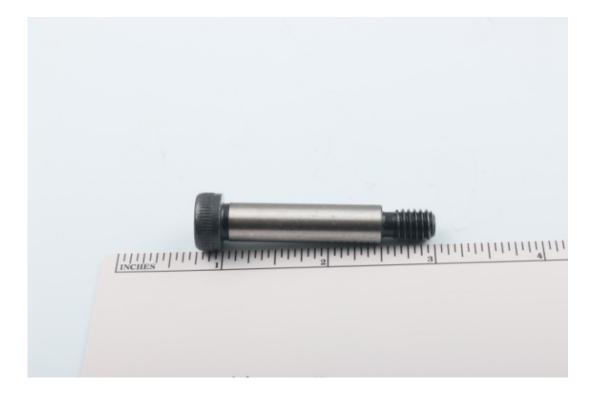

And depending on which pressure plate or clutch set up you have they vary in length.

To correctly measure your shoulder bolts, You simply measure the length of the smooth shoulder itself.

You do this by measuring from just under the head of the shoulder bolt to the end of the smooth shoulder.

SEE BELOW